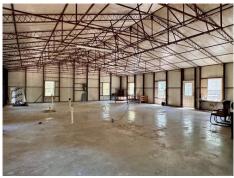

## \$ 270,000

Welcome to a remarkable 50-acre property, offering a blend of serene wooded areas and several cleared spots perfect for building. Located just 7 miles south of the 412 Turnpike, this versatile land offers convenient access to Tulsa and Arkansas while providing a secluded, peaceful environment on a dead-end road. The main shop building is 2400 sq ft, red iron structure. Interior Features: Concrete floors, insulated, and plumbed (interior only), vinyl windows, front & back doors installed w/electric. This structure was initially designed as a home & it is ready for you to complete construction to suit your needs. The secondary building is 1500 sq ft red iron structure w/concrete floors, plumbed (interior only), electric, front and back doors, plus a pull-through double red iron door. Ideal for a workshop or additional living space. There are two mobile homes located on the property. One at the front of the property and the other at the back of the property. Both are uninhabitable and considered of no value. Each mobile is equipped with electric, septic tank and a water well (wells lack pumps). Seller does not know the condition of the electric, septic tanks or the water wells. The land is predominantly wooded, ensuring privacy & a tranquil setting. There are three small ponds lie in close