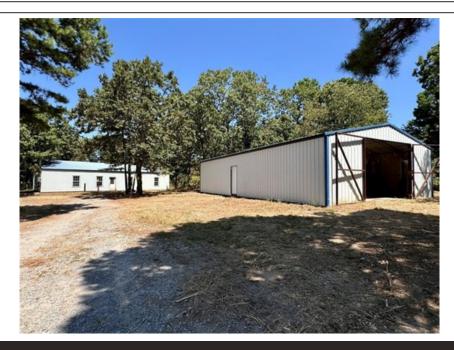

## \$ 270,000

Welcome to a remarkable 50-acre property, offering a blend of serene wooded areas and several cleared spots perfect for building. Located just 7 miles south of the 412 Turnpike, this versatile land offers convenient access to Tulsa and Arkansas while providing a secluded, peaceful environment on a dead-end road. The main shop building is 2400 sq ft, red iron structure. Interior Features: Concrete floors, insulated, and plumbed (interior only), vinyl windows, front & back doors installed w/electric. This structure was initially designed as a home & it is ready for you to complete construction to suit your needs. The secondary building is 1500 sq ft red iron structure w/concrete floors, plumbed (interior only), electric, front and back doors, plus a pull-through double red iron door. Ideal for a workshop or additional living space. There are two mobile homes located on the property. One at the front of the property and the other at the back of the property. Both are uninhabitable and considered of no value. Each mobile is equipped with electric, septic tank and a water well (wells lack pumps). Seller does not know the condition of the electric, septic tanks or the water wells. The land is predominantly wooded, ensuring privacy & a tranquil setting. There are three small ponds lie in close