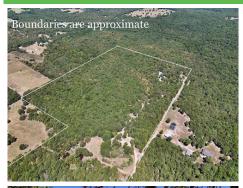

## \$ 270,000

Welcome to a remarkable 50-acre property, offering a blend of serene wooded areas and several cleared spots perfect for building. Located just 7 miles south of the 412 Turnpike, this versatile land offers convenient access to Tulsa and Arkansas while providing a secluded, peaceful environment on a dead-end road. The main shop building is 2400 sq ft, red iron structure. Interior Features: Concrete floors, insulated, and plumbed (interior only), vinyl windows, front & back doors installed w/electric. This structure was initially designed as a home & it is ready for you to complete construction to suit your needs. The secondary building is 1500 sq ft red iron structure w/concrete floors, plumbed (interior only), electric, front and back doors, plus a pull-through double red iron door. Ideal for a workshop or additional living space. There are two mobile homes located on the property. One at the front of the property and the other at the back of the property. Both are uninhabitable and considered of no value. Each mobile is equipped with electric, septic tank and a water well (wells lack pumps). Seller does not know the condition of the electric, septic tanks or the water wells. The land is predominantly wooded, ensuring privacy & a tranquil setting. There are three small ponds lie in close