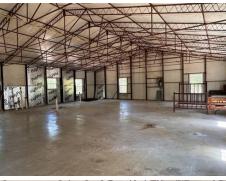

## \$ 270,000

Welcome to a remarkable 50-acre property, offering a blend of serene wooded areas and several cleared spots perfect for building. Located just 7 miles south of the 412 Turnpike, this versatile land offers convenient access to Tulsa and Arkansas while providing a secluded, peaceful environment on a dead-end road. The main shop building is 2400 sq ft, red iron structure. Interior Features: Concrete floors, insulated, and plumbed (interior only), vinyl windows, front & back doors installed w/electric. This structure was initially designed as a home & it is ready for you to complete construction to suit your needs. The secondary building is 1500 sq ft red iron structure w/concrete floors, plumbed (interior only), electric, front and back doors, plus a pull-through double red iron door. Ideal for a workshop or additional living space. There are two mobile homes located on the property. One at the front of the property and the other at the back of the property. Both are uninhabitable and considered of no value. Each mobile is equipped with electric, septic tank and a water well (wells lack pumps). Seller does not know the condition of the electric, septic tanks or the water wells. The land is predominantly wooded, ensuring privacy & a tranquil setting. There are three small ponds lie in close