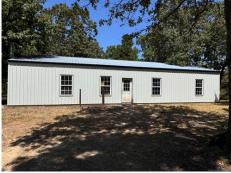

## \$ 270,000

Welcome to a remarkable 50-acre property, offering a blend of serene wooded areas and several cleared spots perfect for building. Located just 7 miles south of the 412 Turnpike, this versatile land offers convenient access to Tulsa and Arkansas while providing a secluded, peaceful environment on a dead-end road. The main shop building is 2400 sq ft, red iron structure. Interior Features: Concrete floors, insulated, and plumbed (interior only), vinyl windows, front & back doors installed w/electric. This structure was initially designed as a home & it is ready for you to complete construction to suit your needs. The secondary building is 1500 sq ft red iron structure w/concrete floors, plumbed (interior only), electric, front and back doors, plus a pull-through double red iron door. Ideal for a workshop or additional living space. There are two mobile homes located on the property. One at the front of the property and the other at the back of the property. Both are uninhabitable and considered of no value. Each mobile is equipped with electric, septic tank and a water well (wells lack pumps). Seller does not know the condition of the electric, septic tanks or the water wells. The land is predominantly wooded, ensuring privacy & a tranquil setting. There are three small ponds lie in close